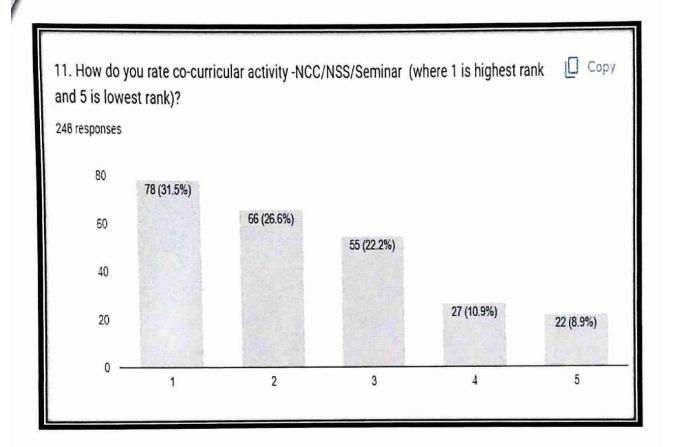

## Student Feedback Conclusion and suggestions 2022-23

In the Feedback analysis for the year 2022-23 out of 248 students response. Our Analysis team menial that.

- 1- The Students demands to increase lab facility including practical Instruments. And near and clean lab.
- 2- Students demands to conduct extra class.
- 3- To enhance he no of teaching faculty.
- 4- Some Students demanded to select a day for imp suggestions.
- 5- Some students suggested to stand P.G. facility in sume dept. like Biotech, Psychics.
- 6- Library Facility must be enhanced.
- 7- Placement cell must be strengthen.