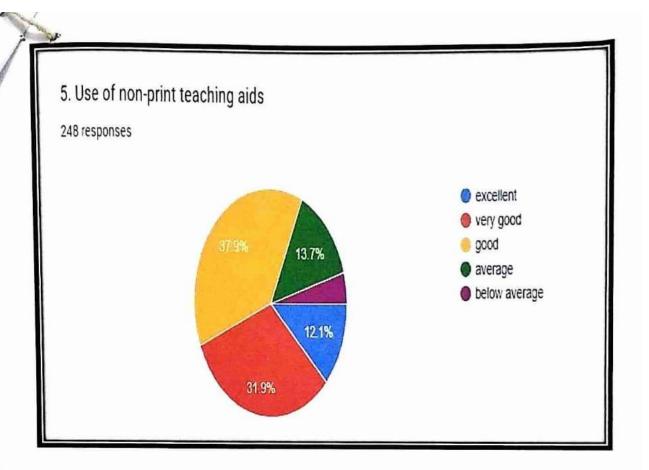

e Students demanded to select a day for imp suggestions.
- 5- Some students suggested to stand P.G. facility in sume dept. like Biotech, Psychics.
- 6- Library Facility must be enhanced.
- 7- Placement cell must be strengthen.

## **Action Taken**

- 1- Some instruments were demanded by the dept. like in botany LAMIMAR AIR Flow was brought to the lab.
- 2- All the faculties here instructed to onelnet extra class for completing the syllabus on time.
- 3- To enhances the no of teaching faculties faculty from self Annecy/yan behaviors appointed.
- 4- For imp suggestions SIP was eryaniced for the interaction b/w students any faculties.

IQAC INCHARGE APSGMNS GOVT PG COLLEGE KAWARDHA Tinoipes Continue

PRINCIPAL
APSGMNS GOVT PG COLLEGE
KAWARDHA

## Feedback of Students Session 2022-23























April.

IQAC INCHARGE APSGMNS GOVT PG COLLEGE KAWARDHA PRINCIPAL
APSGMNS GOVT PG COLLEGE

KAWARDHA