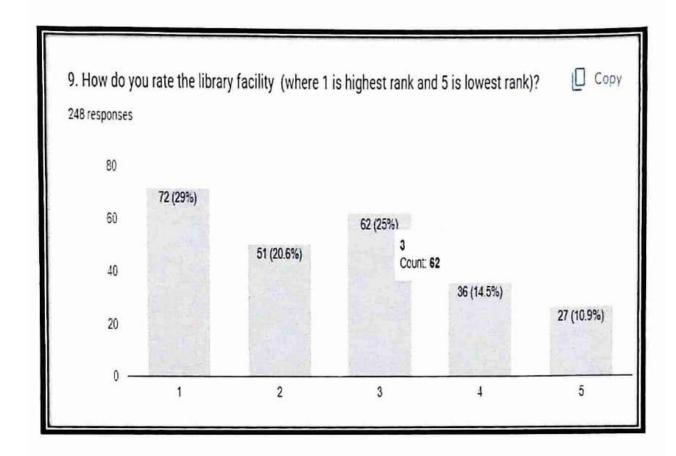

## Student Feedback Conclusion and suggestions 2022-23

In the Feedback analysis for the year 2022-23 out of 248 students response. Our Analysis team menial that.

- 1- The Students demands to increase lab facility including practical Instruments. And near and clean lab.
- 2- Students demands to conduct extra class.
- 3- To enhance he no of teaching faculty.
- 4- Some Students demanded to select a day for imp suggestions.
- 5- Some students suggested to stand P.G. facility in sume dept. like Biotech, Psychics.
- 6- Library Facility must be enhanced.
- 7- Placement cell must be strengthen.