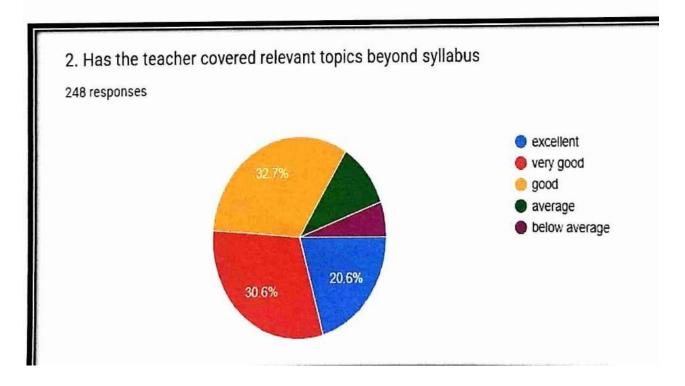

## Student Feedback Conclusion and suggestions 2022-23

In the Feedback analysis for the year 2022-23 out of 248 students response. Our Analysis team menial that.

- 1- The Students demands to increase lab facility including practical Instruments. And near and clean lab.
- 2- Students demands to conduct extra class.
- 3- To enhance he no of teaching faculty.
- 4- Some Students demanded to select a day for imp suggestions.
- 5- Some students suggested to stand P.G. facility in sume dept. like Biotech, Psychics.
- 6- Library Facility must be enhanced.
- 7- Placement cell must be strengthen.