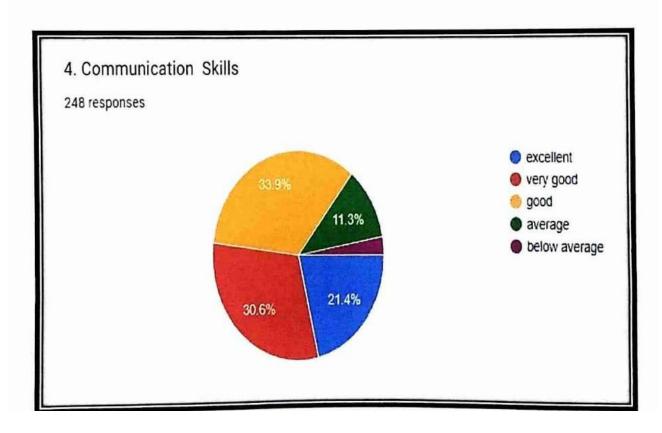

ome Students demanded to select a day for imp suggestions.
- 5- Some students suggested to stand P.G. facility in sume dept. like Biotech, Psychics.
- 6- Library Facility must be enhanced.
- 7- Placement cell must be strengthen.

## **Action Taken**

- 1- Some instruments were demanded by the dept. like in botany LAMIMAR AIR Flow was brought to the lab.
- 2- All the faculties here instructed to onelnet extra class for completing the syllabus on time.
- 3- To enhances the no of teaching faculties faculty from self Annecy/yan behaviors appointed.
- 4- For imp suggestions SIP was eryaniced for the interaction b/w students any faculties.

IQAC INCHARGE APSGMNS GOVT PG COLLEGE KAWARDHA Tinoipes Continue

PRINCIPAL
APSGMNS GOVT PG COLLEGE
KAWARDHA

## Feedback of Students Session 2022-23























April.

IQAC INCHARGE APSGMNS GOVT PG COLLEGE KAWARDHA PRINCIPAL
APSGMNS GOVT PG COLLEGE

KAWARDHA