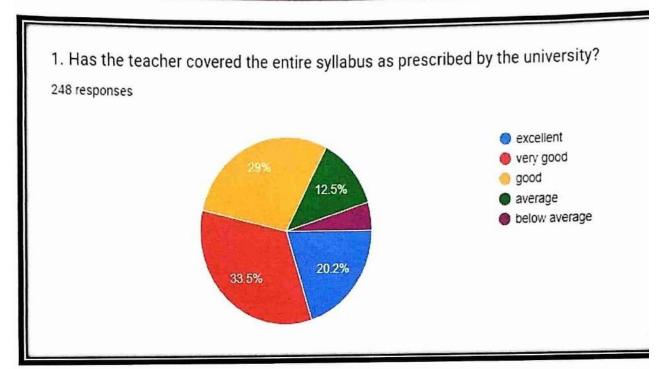

## Student Feedback Conclusion and suggestions 2022-23

In the Feedback analysis for the year 2022-23 out of 248 students response. Our Analysis team menial that.

- 1- The Students demands to increase lab facility including practical Instruments. And near and clean lab.
- 2- Students demands to conduct extra class.
- 3- To enhance he no of teaching faculty.
- 4- Some Students demanded to select a day for imp suggestions.
- 5- Some students suggested to stand P.G. facility in sume dept. like Biotech, Psychics.
- 6- Library Facility must be enhanced.
- 7- Placement cell must be strengthen.