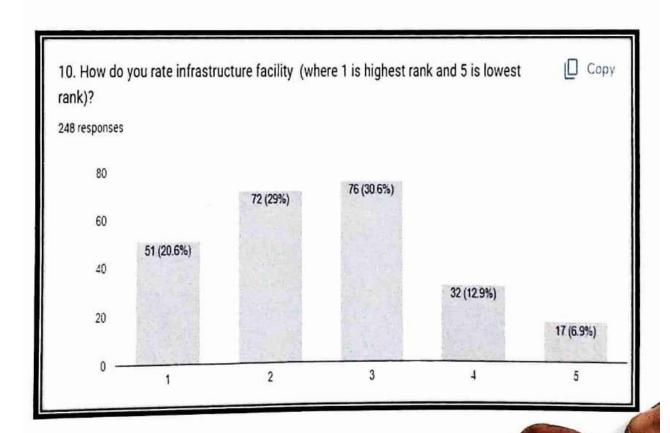

## Student Feedback Conclusion and suggestions 2022-23

In the Feedback analysis for the year 2022-23 out of 248 students response. Our Analysis team menial that.

- 1- The Students demands to increase lab facility including practical Instruments. And near and clean lab.
- 2- Students demands to conduct extra class.
- 3- To enhance he no of teaching faculty.
- 4- Some Students demanded to select a day for imp suggestions.
- 5- Some students suggested to stand P.G. facility in sume dept. like Biotech, Psychics.
- 6- Library Facility must be enhanced.
- 7- Placement cell must be strengthen.