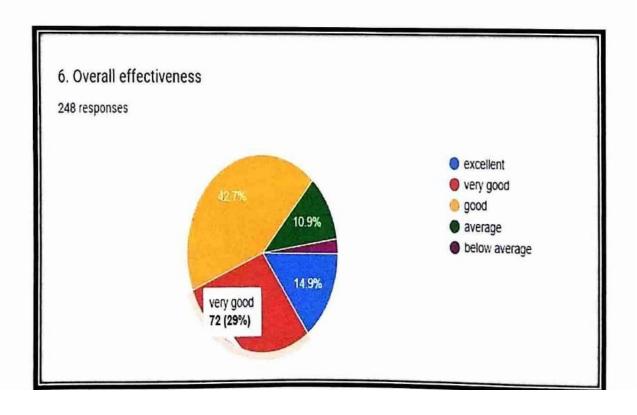

Students demanded to select a day for imp suggestions.
- 5- Some students suggested to stand P.G. facility in sume dept. like Biotech, Psychics.
- 6- Library Facility must be enhanced.
- 7- Placement cell must be strengthen.

## **Action Taken**

- 1- Some instruments were demanded by the dept. like in botany LAMIMAR AIR Flow was brought to the lab.
- 2- All the faculties here instructed to onelnet extra class for completing the syllabus on time.
- 3- To enhances the no of teaching faculties faculty from self Annecy/yan behaviors appointed.
- 4- For imp suggestions SIP was eryaniced for the interaction b/w students any faculties.

IQAC INCHARGE APSGMNS GOVT PG COLLEGE KAWARDHA Tinoipes Continue

PRINCIPAL
APSGMNS GOVT PG COLLEGE
KAWARDHA

## Feedback of Students Session 2022-23























April.

IQAC INCHARGE APSGMNS GOVT PG COLLEGE KAWARDHA PRINCIPAL
APSGMNS GOVT PG COLLEGE

KAWARDHA