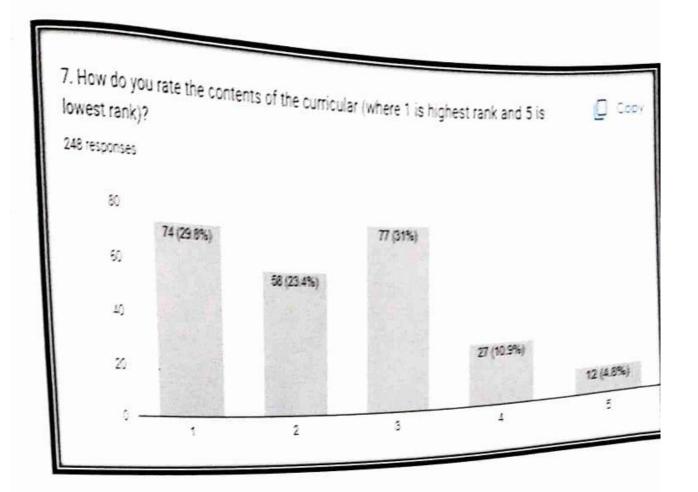

udents demanded to select a day for imp suggestions.
- 5- Some students suggested to stand P.G. facility in sume dept. like Biotech, Psychics.
- 6- Library Facility must be enhanced.
- 7- Placement cell must be strengthen.

## **Action Taken**

- 1- Some instruments were demanded by the dept. like in botany LAMIMAR AIR Flow was brought to the lab.
- 2- All the faculties here instructed to onelnet extra class for completing the syllabus on time.
- 3- To enhances the no of teaching faculties faculty from self Annecy/yan behaviors appointed.
- 4- For imp suggestions SIP was eryaniced for the interaction b/w students any faculties.

IQAC INCHARGE APSGMNS GOVT PG COLLEGE KAWARDHA Tinoipes Continue

PRINCIPAL
APSGMNS GOVT PG COLLEGE
KAWARDHA

## Feedback of Students Session 2022-23























April.

IQAC INCHARGE APSGMNS GOVT PG COLLEGE KAWARDHA PRINCIPAL
APSGMNS GOVT PG COLLEGE

KAWARDHA