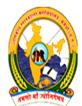

## Student Feedback Conclusion and suggestions 2022-23

In the Feedback analysis for the year 2022-23 out of 248 students response. Our Analysis team menial that.

- 1- The Students demands to increase lab facility including practical Instruments. And near and clean lab.
- 2- Students demands to conduct extra class.
- 3- To enhance he no of teaching faculty.
- 4- Some Students demanded to select a day for imp suggestions.
- 5- Some students suggested to stand P.G. facility in sume dept. like Biotech, Psychics.
- 6- Library Facility must be enhanced.
- 7- Placement cell must be strengthen.