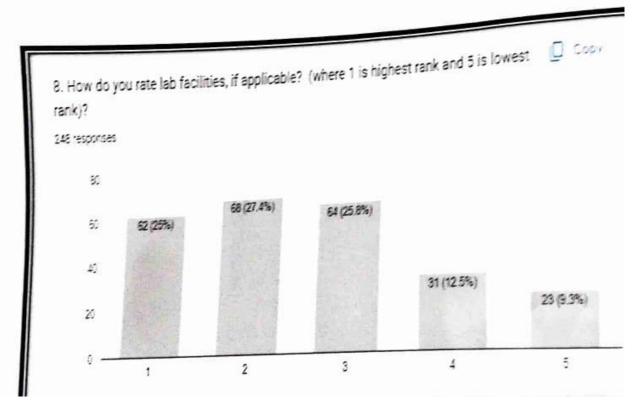

## Student Feedback Conclusion and suggestions 2022-23

In the Feedback analysis for the year 2022-23 out of 248 students response. Our Analysis team menial that.

- 1- The Students demands to increase lab facility including practical Instruments. And near and clean lab.
- 2- Students demands to conduct extra class.
- 3- To enhance he no of teaching faculty.
- 4- Some Students demanded to select a day for imp suggestions.
- 5- Some students suggested to stand P.G. facility in sume dept. like Biotech, Psychics.
- 6- Library Facility must be enhanced.
- 7- Placement cell must be strengthen.

## **Action Taken**

- 1- Some instruments were demanded by the dept. like in botany LAMIMAR AIR Flow was brought to the lab.
- 2- All the faculties here instructed to onelnet extra class for completing the syllabus on time.
- 3- To enhances the no of teaching faculties faculty from self Annecy/yan behaviors appointed.
- 4- For imp suggestions SIP was eryaniced for the interaction b/w students any faculties.